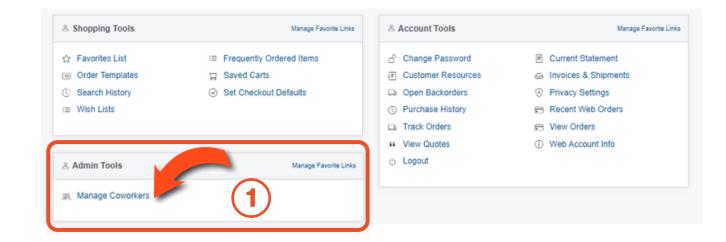

## **Manage Coworkers**

- 1 If you have the tool enabled on your account click on "Manage Coworkers" to access the tool located within the account dashboard
- 2 | On the next screen you'll be able to view and manage any user that shares your account number - To make edits click on the username
- 3 | Click on "Add User" to generate a new profile for those that need a webstore login within your company