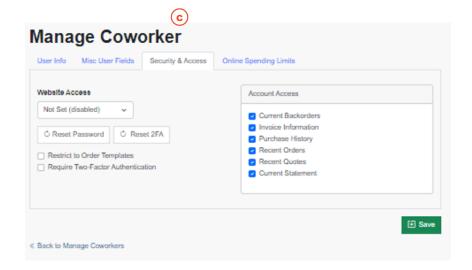

## **Manage Coworkers**

- c. The third tab allows you to enable/disable the coworker's account and restrict them to ordering only from Order Templates. You can also determine which areas of the account dashboard are available to them
- d. The fourth tab allows you to set spending limits for users - Any time an order is placed that is over the given limit, the order will need to approved by you before the order will be sent to Thermal Supply