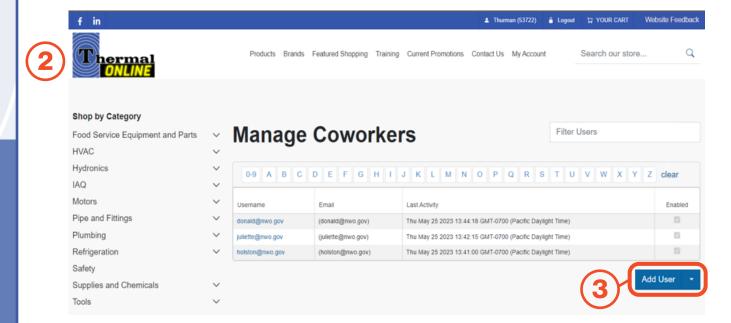

## **Manage Coworkers**

- 1 If you have the tool enabled on your account click on "Manage Coworkers" to access the tool located within the account dashboard
- 2 | On the next screen you'll be able to view and manage any user that shares your account number - To make edits click on the username
- 3 | Click on "Add User" to generate a new profile for those that need a webstore login within your company