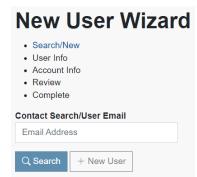

#### 1 | Existing Contact

If the new coworker has an existing contact in Thermal Supply's system, you can use the "Add User Wizard" - Relevant contact information from Thermal Supply's database will be filled out for you