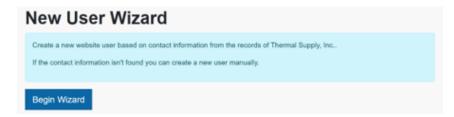

## **Manage Coworkers**

Clicking on "Add User" will provide you with two options to create a new login:

#### 1 | Existing Contact

If the new coworker has an existing contact in Thermal Supply's system, you can use the "Add User Wizard" - Relevant contact information from Thermal Supply's database will be filled out for you