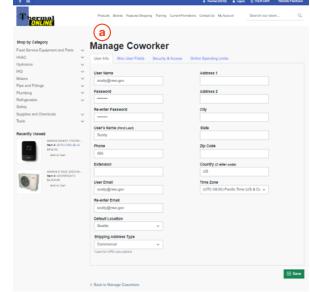

#### 2 | Manually

- a. You can select "Manually Create User" to enter all the new coworker's information Choose a username and password for the new login and fill out their contact info
- b. On the next tab, **Misc User Fields**, select your closest Thermal Supply branch. If you have a current Thermal Supply sales rep you can enter their name here as well