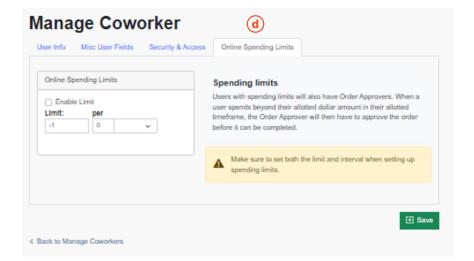

## **Manage Coworkers**

- c. The third tab allows you to enable/disable the coworker's account and restrict them to ordering only from Order Templates. You can also determine which areas of the account dashboard are available to them
- d. The fourth tab allows you to set spending limits for users - Any time an order is placed that is over the given limit, the order will need to approved by you before the order will be sent to Thermal Supply