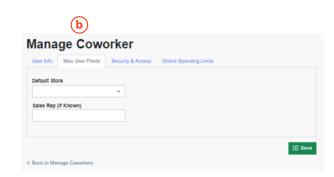

#### 2 | Manually

- a. You can select "Manually Create User" to enter all the new coworker's information Choose a username and password for the new login and fill out their contact info
- b. On the next tab, **Misc User Fields**, select your closest Thermal Supply branch. If you have a current Thermal Supply sales rep you can enter their name here as well